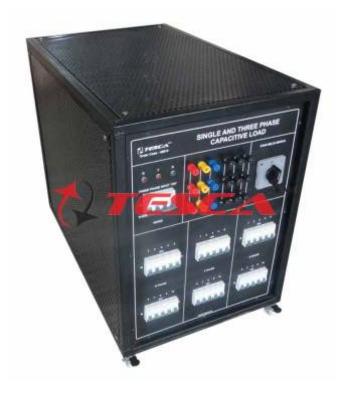

46612 Single Phase & Three Phase Capacitive Load consists of three banks of switchable capacitors. These three banks can be used with Single Phase & Three Phase Systems. The load banks are used to verify the performance of power source. However real loads are unpredictable and random in value hence standard loads are used and this stimulates environment for testing power sources. The capacitive load bank provides a leading power factor.

46612 is provided with a star and delta switch which facilitates the switching between star and delta connections. The capacitors can be selected in different combinations with the help of MCBs on front panel. The load is mounted on a trolley to provide facility of movement in laboratories.

## **Features**

- Suitable for Single and Three Phase Operation
- Star/Delta switch for easy conversion
- Ten selectable load values on each bank
- Suitable for balanced and unbalanced load Conditions
- MCBs are used to switch loads and provide protection at the same time
- Provide with trolley for flexible movement
- Equipped with Supply Indication Lamps
- Designed by considering all the safety standards
- 2 Year Warranty