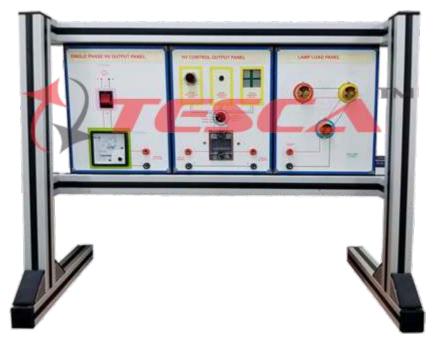

## **Technical Specifications**

- Input 230V AC INPUT panel
  - 230V AC/ 50HZ input Power Socket.
  - Rocker ON/OFF switch for Switch ON/OFF purpose.
- 1 Phase Voltmeter:
  - Measure & monitor AC Voltage
- Control Output panel:
  - Solid State relay.
  - Touch Operated Circuit using Touch sensor
  - Sound Operated Circuit using Sound sensor
  - Optical Relay Operated Circuit using Optical Relay sensor
- Lamp Load Panel
  - Panel consists of 230V X 3 bulbs.
- On Site Requirements:
  - Three Phase 440V @ 50 Hz & Single Phase 230V @ 50Hz Power Supply

### **Experiments List**

- 1. To study the electronic control of bulb using optical sensor
- 2. To study the electronic control of bulb using sound sensor
- 3. To study the electronic control of bulb using touch sensor