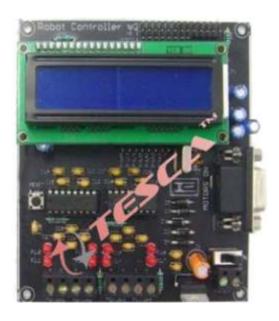

## Features:

- 8051 Core NXP P89V51RD2 microcontroller clocked at 11.0592Mhz
- On-board motor drivers, capable of driving 4 DC motors or 2 stepper motors
- On board level converter for serial communication
- On board power regulator
- 16X2 LCD screen
- Terminal block for easy connection of motors
- Protection against noise and back EMF
- Protection against wrong polarity wiring of battery/power supply
- On-board LEDs for debugging and testing
- Berg expansion slots

## **Robot Controller-8051**

It is 8051 microcontroller based development board equipped with many on-board peripherals that makes it suitable for developing various autonomous robots, electronic projects and other embedded systems applications. With In-system programming facility it becomes a very easy and handy tool for any developer.