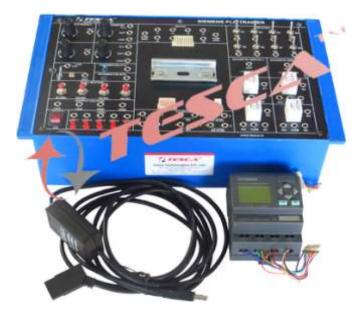

### **SPECIFICATIONS:**

Based On Siemens Logo And Logo Long PLC

 Internal SMPS Power Supply : 24V DC @ 1 Amp

 SPST Toggle Switch : 8

Variable Potentiometer 10KOhm: 4

LDR Sensor

 PTC Thermistor : 1

 NTC Thermistor : 1

 Magnetic Switch 2

 Output LED : 5

 Relay 24V DC 1 Changeover : 4

 DIN Rail : 1

 Push Button Switches NO : 2

• Relimate Connectors : 3

Push Button Switches NC

 Input Sockets 4mm : 8

 Output Sockets 4mm : 12

 Switch Power On/Off : 1

 Operating Voltage : 230VAC

## **INCLUDED ACCESSORIES:**

- USB Interfacing Cable
- Demo Software
- User Manual
- Patch Cords and PLC Connection Lead
- Mains Lead

### **NOT INCLUDED:**

Siemens Logo and Logo Long PLC

Note: Specifications are subject to change.