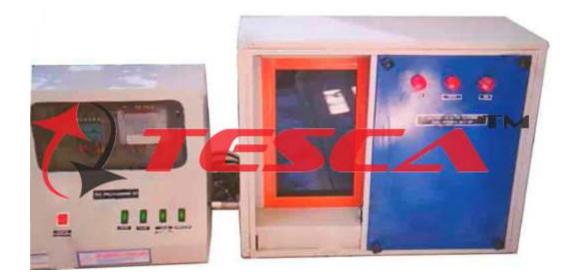

The setup outlines the Automatic Door Closing & Opening Arrangement.

### **Range of Experiments**

• Study of Automatic Door Closing & Opening System.

## **System specifications**

- Inductive/Capacitive Proximity Switches for end positions.
- Relay & motor operated door system with time out operation.
- Door opening/closing on presence/absence of object.
- M. S. powder coated frame.
- Door size approx: 1.5' X 1.5'