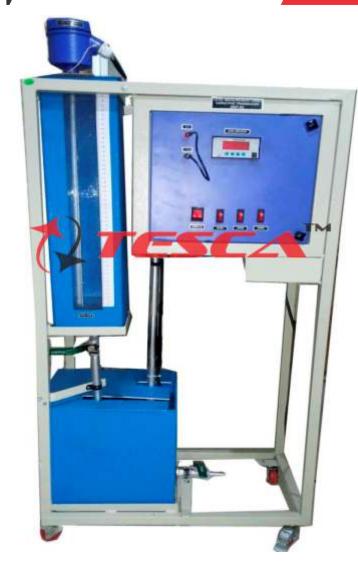

#### **Experiments**

 Study of Level Measurement Using Capacitive Level Transducer

## **Services Required**

- Electric supply: 1φ230 V AC, 50 Hz.
- · Water supply and drainage arrangement

| Technical Specification |                   |                                                                                                                                    |
|-------------------------|-------------------|------------------------------------------------------------------------------------------------------------------------------------|
| No.                     | Item Name         | Technical Specifications                                                                                                           |
| 1                       | Level Tank        | Dimension: 6"X 6"X24", Material P.P. 5mm thick, With Acrylic Front Fascia                                                          |
| 2                       | Sump tank         | Dimension: 1'X1'X1', Material P.P. 5 thick                                                                                         |
| 3                       | Submersible Pump  | Supply of 1φ 230 VAC                                                                                                               |
| 4                       | Level Transmitter | Input: 0-500 mm, Output: 4-20 mA<br>Supply: 24 V DC, 100 mA. Type: 2-wire Capacitance Type.<br>Mounting: Top 2" Screwed Connection |
| 5                       | Level Indicator   | 3 ½ Digit Display, Inbuilt 24VDC Supply, 1φ 230 VAC Power Supply                                                                   |
| 6                       | Control Panel     | MS Powder Coated Frame with Indicator , Switches & Level Indicator on front fascia                                                 |