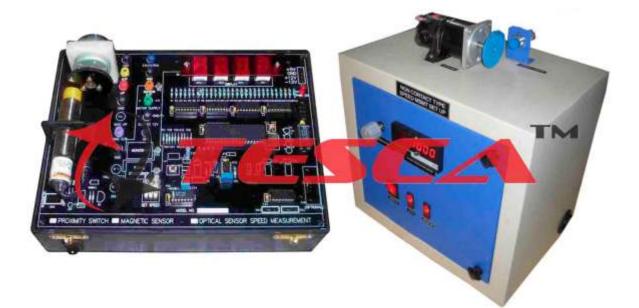

The Setup for speed measurement (52322) gives an idea regarding the application of Tachometer to measure speed in industrial environment.

## **Experiments**

• Speed measurement by using Tachometer

#### **Services Required**

• Electric Supply of 1φ 230 VAC.

| Technical Specification |                       |                                                                                                                                                                                        |
|-------------------------|-----------------------|----------------------------------------------------------------------------------------------------------------------------------------------------------------------------------------|
| No.                     | Item Name             | Technical Specifications                                                                                                                                                               |
| 1                       | Speed sensor          | Inductive proximity/photoelectric pick-up, 3wire, 24 V DC                                                                                                                              |
| 2                       | Speed indicator (RPM) | Supply voltage-230 VAC<br>Input from- inductive proximity or photoelectric pick-up<br>Mounting- flush on panel front<br>Display – 7 segment Red LED to measure speed of shaft of motor |
| 3                       | AC/DC motor           | Supply voltage:12 V/230 VAC FHP<br>Speed: 1000 RPM – 1500 RPM<br>Torque: ½ Kg                                                                                                          |