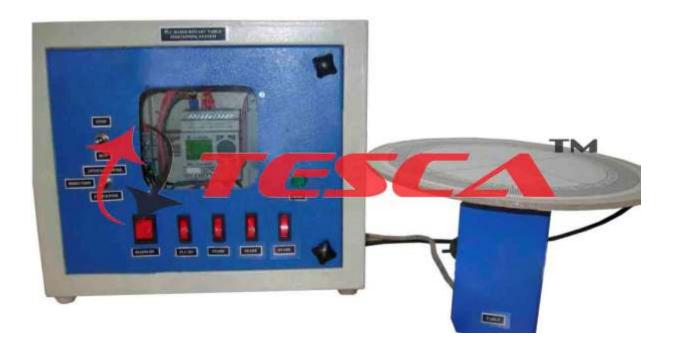

The Rotary Table Positioning System Trainer (52323) gives provision to position the table with the help of stepper motor.

#### **Features**

· Capable to position the table

#### **Experiments**

• To rotate the table in various angular positions with the help of stepper motor.

## **System Specifications**

- Stepper motor electrical with actuator driven mechanism, with circular transparent table.
- Circular platform: Diameter- 200mm, Thick- 5mm
- Bidirectional stepper motor: Torque: 10Kg / cm², shaft length: 20.6mm, shaft diameter: 6.35mm.
- Bipolar stepper driver card:
- Motor supply voltage: 24 VDC, auto manual, enable disable & direction selection facility, angular rotation / pulse: 1.8° / 0.9°