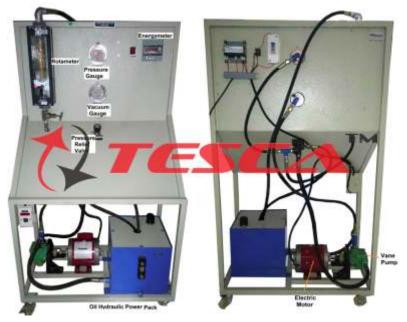

· Caster wheel mounted movable frame

The Vane Pump Test Rig System (52337) outlines the basics of the operations and principle of working of Vane Pump.

## **Services Required**

• 1φ Electric Supply of 230 VAC, 50Hz

**System Dimensions**- 2.75 Ft. (L) X 1.75Ft. (W) X 4.75 Ft (H)

Weight: Approx. 77Kgs

| Technical Specification |                          |                                                                                                                                                                                     |
|-------------------------|--------------------------|-------------------------------------------------------------------------------------------------------------------------------------------------------------------------------------|
| No.                     | Item Name                | Technical Specifications                                                                                                                                                            |
| 1                       | Vane Pump                | Mounting: Foot Mounting, Suction Conn: 1", Discharge Conn: ½", Shaft Speed, Range: 750-1800 rpm, Maximum O/P Pressure: 125 kgf/cm², 3-6 LPM                                         |
| 2                       | Oil Reservoir            | Dimensions: 1"×1"×1", with Oil Indicator                                                                                                                                            |
| 3                       | Pressure Gauge           | Range: 0-160 kg/cm²                                                                                                                                                                 |
| 4                       | Vacuum Gauge             | Range: -760-0 mmHg                                                                                                                                                                  |
| 5                       | Rotameter                | 0-10 LPM                                                                                                                                                                            |
| 6                       | Energy Meter             | Input Supply 415 V, 3Ø AC.                                                                                                                                                          |
| 7                       | Electrical control Panel | MS Powder Coated Oil Tank, Capacity: 20 Liters. With Oil Level Indicator, Oil filter & suction Strainer, Breather, Vane Pump, $1\phi$ , ½"HP, 230 AC Electric Motor with DP Switch. |