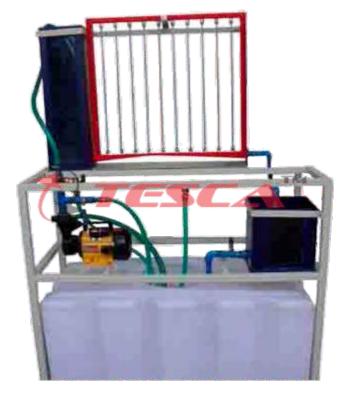

#### **Technical Specifications**

- 1. Sump tank-
- MOC: PVC, Capacity: 175 Litre, Non Corrosive. Centrifugal Pump- 1"/ 1/2"H.P., 1q230 V AC supply
- 2. 3. Process tank
  - MOC: P.P. 5 mm thick, dimension: 6"X6"X24".
- 4. Measuring Tank
- MOC: P.P. 5 mm thick, dimension: 8"X8"X10".
- 5. MOC: Brass, 1/2" Size. Gate Valve
  - MOC: Brass, 1/2" Size. Ball Valve
- 7. Manometer-
- U-Tube manometer, H: 300 mm, Panel mounting type.

# **List of Experiments**

1. Study of Bernoulli's Theorem.