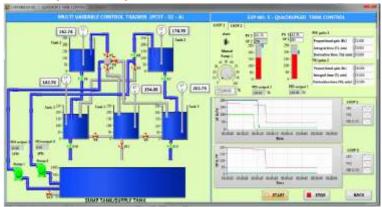

., Positive displacement dosing pump with adjustable stroke, Supply: 230VAC, 10LPH; I/P Signal: 4-20 mA DC                                            |
| 5                       | Process tank      | 05 Nos., Transparent, Acrylic with 0-100% graduated scale Height: 300 mm, Diameter: 150 mm, Thickness: 3 mm                                                 |
| 6                       | Supply Tank       | Material: SS303, Dimension: 46cm x 30cm x 30cm                                                                                                              |
| 7                       | Signal Isolator   | a) Current to Voltage Converters - 5 Nos. 230V AC, I/P: 4 to 20 mA, O/P: 0 to 10 V b) Voltage to Current - 2 Nos.; 230V AC, I/P: 0 to 10 V, O/P: 4 to 20 mA |

### SCADA (LABVIEW) Screen:



Note: Specifications are subject to change.

# Tesca Technologies Pvt. Ltd.

IT-2013, Ramchandrapura Industrial Area, Sitapura Extension, Near Bombay Hospital, Vidhani Circle, Jaipur-302022, Rajasthan, India, Tel: +91-141-2771791 / 2771792; Email: info@tesca.in, tesca.technologies@gmail.com

Website: www.tescaglobal.com