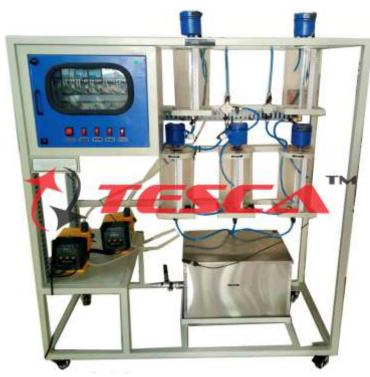

## **Services Required**

• Electric supply: 1φ 230 V AC, 50 Hz.

| Technical Specification |                   |                                                                                                                                                             |
|-------------------------|-------------------|-------------------------------------------------------------------------------------------------------------------------------------------------------------|
| No.                     | Item Name         | Technical Specifications                                                                                                                                    |
| 1                       | SCADA Application | Type: Runtime - Make: Labview/Elipse/Eqvt.                                                                                                                  |
| 2                       | DAQ Device        | Make: NI USB-6001/Eqvt.<br>Analog input 4, Analog output 2, Digital input-2, Digital output -2                                                              |
| 3                       | Level Transmitter | 05 Nos., Type Electronic, Two wire, Range 0-250mm, Output 4-20mA                                                                                            |
| 4                       | Dosing Pump       | 02 Nos., Positive displacement dosing pump with adjustable stroke, Supply: 230VAC, 10LPH; I/P Signal: 4-20 mA DC                                            |
| 5                       | Process tank      | 05 Nos., Transparent, Acrylic with 0-100% graduated scale Height: 300 mm, Diameter: 150 mm, Thickness: 3 mm                                                 |
| 6                       | Supply Tank       | Material: SS303, Dimension: 46cm x 30cm x 30cm                                                                                                              |
| 7                       | Signal Isolator   | a) Current to Voltage Converters - 5 Nos. 230V AC, I/P: 4 to 20 mA, O/P: 0 to 10 V b) Voltage to Current - 2 Nos.; 230V AC, I/P: 0 to 10 V, O/P: 4 to 20 mA |