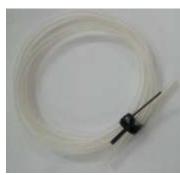

## **ACCESSORIES**

- Control Unit.
- Cell holder with Peltier System. (It's already preloaded into the compartment of the spectrophotometer).
- Control Cable (to connect the Control Unit with the Cell holder with Peltier System).
- Peristaltic pump pipe. (It's already pre-loaded into the pump valve of the Control Unit)
- Power cord.