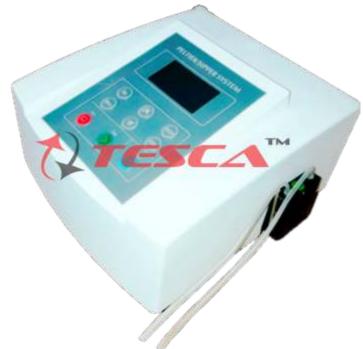

Order Code - 58012

## **TECHNICAL SPECIFICATION**

- The valid temperature range is from 15°C to 65°C
- The valid sampling time range is from 30s to 10min,
- The valid peristaltic pump speed range is from 1 to 12
- The sampling speed is about 50ml/min.
- Power supply is 220±22V@50±1Hz or 110±11V@60±1Hz.