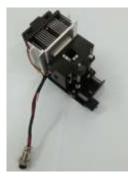

## **ACCESSORIES**

- Control Unit.
- Cell holder with Peltier System. (It's already preloaded into the compartment of the spectrophotometer).
- Control Cable (to connect the Control Unit with the Cell holder with Peltier System).
- Peristaltic pump pipe. (It's already pre-loaded into the pump valve of the Control Unit)
- Power cord.