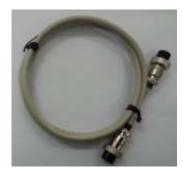

## **ACCESSORIES**

- Control Unit.
- Cell holder with Peltier System. (It's already preloaded into the compartment of the spectrophotometer).
- Control Cable (to connect the Control Unit with the Cell holder with Peltier System).
- Peristaltic pump pipe. (It's already pre-loaded into the pump valve of the Control Unit)
- Power cord.