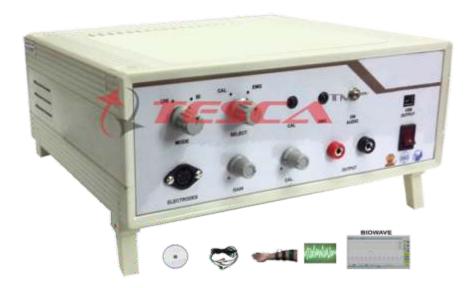

## EMG Amplifier 3 Lead with Audio and USB output

- Bipolar Real Time EMG Amplifier 3 Lead with Audio and USB Trainer
- Real time EMG wave measurement, Unipolar & Bi-polar Mode
- Disc Electrodes with Velcro & Disposable Electrodes,
- EMG & Self-Test Mode, Gain & Test adjustable. USB & DSO output.
- Audio output CW 1wat ±., Test point on the top of instrument 2mm Sockets
- Power Supply 230 V, 50Hz. Dimensions 305 X100 X 250 mm±

# **BIOWAVE Software**

Advance software for measurement of EMG single. It is with measurement of Voltage, Time & Frequency. Setting Voltage & Time, Save as, Open, Print, offset setting, etc. For advance study values in Excel.