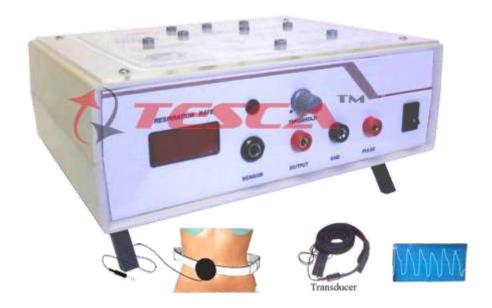

## **Respiration Rate Monitor Trainer**

- Real Time Respiration Rate Monitor, Display 3 Digit, 7 Segment LED Display, Piezoelectric Transducer, Output up to 5Vpp±, Real time wave measurement, DSO output through 4mm socket, Test point on the top of instrument.
- Power Supply 230  $\pm$ 10%, 50Hz, Dimensions 250 X 75 X 250 mm $\pm$

## **Study on Respiration Rate Monitor**

Respiration Rate the number of respiration beats per minute. Study of Rate, PZT transducer, signal processing, Placement of Transducer, Amplification, Filters, Gain, Comparator, Frequency to Voltage Convertor, Voltage & Frequency responses & etc.