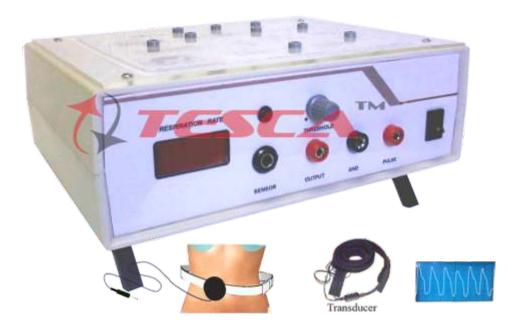

## **Respiration Rate Monitor using Microcontroller**

- Respiration Rate Monitor Trainer using Microcontroller.
- Real Time Respiration Rate Monitor, LCD Display 16 X 2, Key Board 4x1 matrix. Piezoelectric Transducer, Output up to 5Vpp±, Output Rate Pulse, Tachypnea and Apnea indicator, Self-Test. Set Apnea period & Indication. Real time wave measurement, DSO output through 4mm socket, Test point on the top of instrument.
- Power Supply 230/50Hz, Dimensions 250 X 75 X 250 mm±

## **Study on Respiration Rate Monitor**

Respiration Rate the number of respiration beats per minute. Study of Respiration Rate, PZT transducer, Signal processing, Tachypnea & Apnea working, Placement Transducer, Amplification, Filters, Gain, Comparator, & etc.