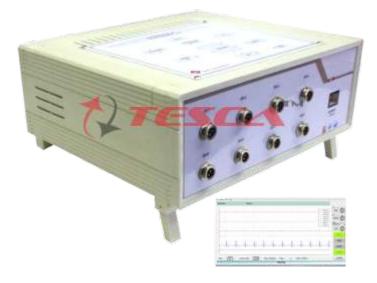

## **Respiration Rate Monitor using Microcontroller**

- Real Time AD C, 6 Channel USB Trainer Kit or
- 6 channel U SB interfacing physiograph Trainer Kit
- 6 Analog Inputs through 3 pin connectors
- Amplified output to PC through U SB
- Onscreen selection of Output, Select 1, 2, 3.... 6 signal at same time

## **Technical Specification:**

- Number of Channels: 6 Channels, Configuration : Differential
- Voltage Measurement Range: ±5V Full Scale
- Input impedance: 2 M'Ω, differential, Isolation: none,
- Overall inaccuracy: ±50mV (at 25°C)
- Minimum common mode rejection: 40db @ 50-60 Hz and @ 25°C
- Analog frequency response: -3db @ 10 KHz
- Power Supply N o external power Supply
- Dimensions 250 X 75 X 250 mm±
- Scope of Study (Experiment):
- Study of Multiple Signals at a same time
- · Measurement Voltage, Time, Frequency,
- Stop & Run Signal, Save, Open, Print & Study
- For depth study can b e select on e signal.
- Change the colour, Mode, Digital Values, Excel, etc