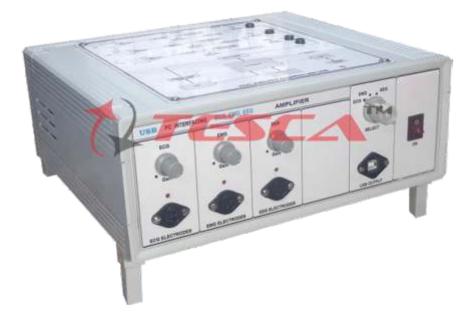

# Multi-Para Monitor / Bio Amplifier / Physiograph / USB

- Real Time Physiograph / Multi -Para/ Bio -Amplifier, 3 Channel with USB
- Educational Trainer for ECG, EEG, EMG
- Amplified output to PC through USB & 2mm or 4mm socket output to DSO.
- Adjustable Gain output 0 to 5V ±. Clamp Electrodes for ECG, Disc Reusable
- Electrodes for EEG & EMG with Velcro & one packet of Disposable Electrodes.
- Power Supply 230, 50Hz. Dimensions 250 X 75 X 250 mm±