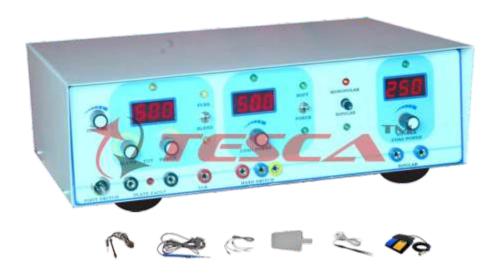

## **Solid State Electro Cautery Trainer**

Modes Monopolar & Bipolar, Cut, Coug. Bicoug, Operating frequency <350 KHz. ± Output power 250 Watt ± / 500 Watt ±. Controls Output power Cut / Coug., Bicoug., Unipolar, Bipolar, Pure Blend, Audio, foot switch. Electrodes Monopolar, Bipolar and Patient plate. Output socket 4 mm for CUT / COUG, Bicoug, Patient plate, Pencil Switch & jack for Foot switch. Alarm Patient Plate open Audible and Visible alarm, Audio & Visible indication for Cut, Coug. Bicoug. Accessories Patent Plate, Unipolar & Bipolar Electrodes, Handle, Set of Electrodes, Foot switch, Pencil Switch. Test point on the top of instrument through 2mm socket Supply 230V/50Hz, Dimensions 375 X 150 X 300 mm±