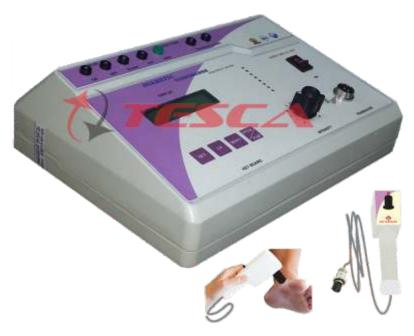

## **Vibrosense**

Diabetic Vibrosense Educational Trainer

Microcontroller based system, LCD Display 16X2, Time Duration control 0 to 15 minutes, Intensity 0 to 50V±, Key Board for setting time-Set, UP, Down, Enter & Start Keys, Indication LED Bar & Buzzer, Transducer with Switch (Hold Switch) & Indication. DSO Output 2mm Socket, Test point on the top of instrument.

## **Study on Verbosene**

Study of Placement of Transducer. Measuring the electrical activity generated by the Transducer. Study of Human Body Vibration sensitivity. Study of Diabetic Patient & Normal Person. Study of Sensitivity of Human Body.