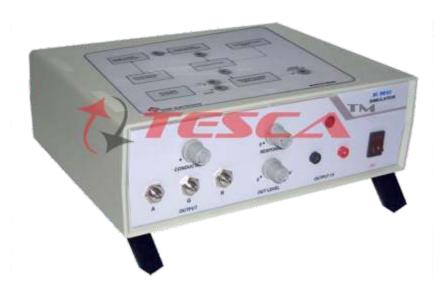

## **EMG Simulator 3 Lead**

EMG Simulator 3 Lead Educational Trainer kit Testing & Calibration of EMG related Instruments or System Multiple Patterns gradation by Conduction (Voltage) & Frequency knob Output 0 to 10mV, For Differential Output Button type Male connector & For DSO 2mm Sockets Red & Black, Test point on the top of Instruments. Power Supply 230 V, 50Hz. Dimensions 2505 X75 X 250 mm $\pm$ Study on SKRIP EMG Simulator

Study of electric potentials generated by the Simulator use EMG Amplifier, also see & Measure different pattern by setting Voltage & Frequency. Check Voltage & Frequency responses of EMG Amplifier. Find the gain of each Block. Etc