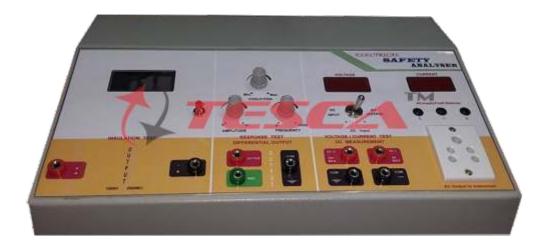

Medical Patient Safety Measurement Trainer Kit Four Parameter Measurements. Insulation Resistance, Short, Open, Frequency & Voltage responses test. Differential output Active, References, Ground. Frequency & Voltage Adjustable. DC Voltage & Current Measurement. Voltage- 0 to 30V±, Current 0 to 2A± AC Voltage Measurement. AC Output For to test Instruments. Power Supply 230 ±10%, 50Hz, Dimensions 380 X100 X 250 mm±

## **Study on Medical Patient Safety**

**Order Code** 

Study of Safety Measurement, Testing of Transformer open, short. Electrodes Testing, Body Conductivity or Insulation Measurement with Mains Supply. Wire Testing. Frequency & Voltage Response of ECG, EEG, EMG Machine. Voltage & Current Measurements. & etc