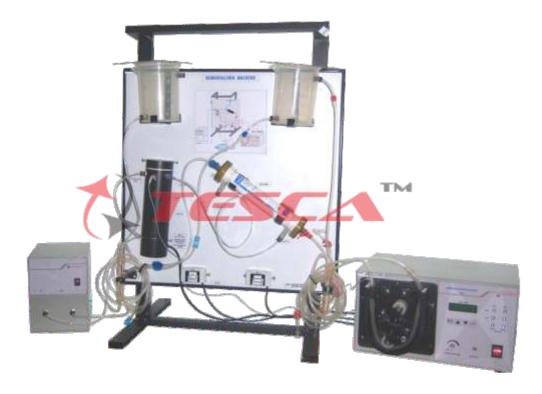

## **Hemodialysis Machine**

Hemodialysis Machine with microcontroller based Demo. Type Trainer Kit This kit with Dialyzer, Blood Tank, Heater, Parasitic Pump (Blood Pump), Dialysate Pump. Standard adult Dialyzer.1000ML two Blood Tank, Heater 250W 500ML with control & indication, Parasitic Pump (Blood Pump) with standard pipe set with speed control. Dialysate Pump with flow control.

This is Demonstration type unit with all accessories. Dummy Blood & Dialysate. Microcontroller based system with LCD Display 16X2, Key Board Set, UP, Down, Enter. Indication High & Low Indication Temperature & Blood Pump. Detector Blood Leak & Air bubble. Temperature Controller 0 to 400C using PT100 sensor.

## The Instrument with

Dialyzer, Blood Tank -2, Heater, Parasitic Pump (Blood Pump), Dialysate Pump, Detector Bubble & Blood, Display Board, Pt100 Sensor, Pipe set-6, Micro-control unit & etc.

Operating Manual with working of instrument, operating & installation procedure, Block diagrams, connection diagrams, Electrodes placement, Standard signals & actual output signal, Calculations, Tables, Trouble shooting, Experiments list.