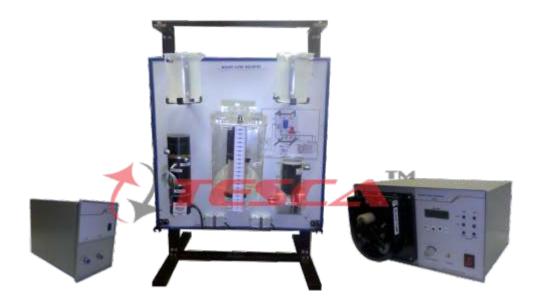

## **Heart Lung Machine**

Heart Lung Machine is microcontroller based Demo. Type Trainer Kit Heart Lung (Cardiopulmonary) Bypass for Surgery. A cardiopulmonary bypass machine (CBM) is commonly known as a heart-lung bypass machine. It is a device that does the work of providing blood (and oxygen) to the body when the heart is stopped for a surgical procedure.

This model with Reservoir, Oxygenator, Inffulant Pump, Blood (Parasitic) Pump, Heater,1000ML two Blood Tank, Heater 250W 500ML with control & indication, This is Demonstration type unit with all accessories. Dummy Blood & Dummy Inffulant. Microcontroller based system with LCD Display 16X2, Key Board Set, UP, Down, Enter. Indication High, Low, Blood Bubble & Blood Leak Detector. Temperature & Blood Pump Control. Temperature Controller 0 to 400C using PT100 sensor.

## **The Instrument with**

Reservoir, Oxygenator, Blood Tank -2, Heater, Parasitic Pump (Blood Pump), Inffulant Pump, Blood Bubble & Blood Leak Detector, Display Board, Pt100 S ensor, Pipe set-8, Micro-control unit & etc.