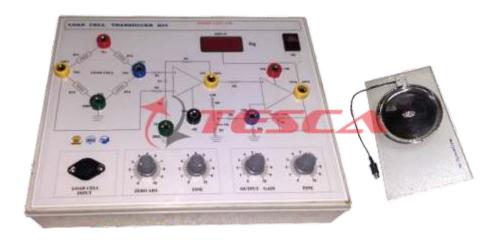

# **Load Cell Transducer Kit**

### Features:

Self Contained with Ease of Operation. Sensitive, Stable, Linear & Accurate, Digital Indicator. On-board Zero Adj., Output Gain & Fine Gain adjustment. Inbuilt AC Power Supplies

### Additional Information:

Transducer - Resistive Load cell is used. Load in weights can be measured up to 5 KGs.

# **Measurement Options**

On-board Digital Panel Meter provided. Output available on 4mm Banana sockets for Monitoring. Weights can be verified by Physical counting of weights

### **Onboard Features**

Weights of different denominations provided. Onboard Instrumentation Amplifier provided. Block Description