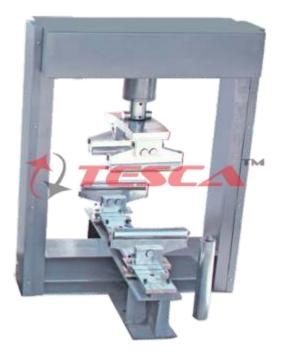

## **Construction Details:**

- 100 kN Capacity flexural machine with Digital Load Indicator cum controller
- The lower platen has two rollers, the distance between which is adjustable.
- For 150 mm x 150 mm x 700 mm beam, the center distance between the rollers is 600 mm, while it is 400 mm for beams of size 100 mm x 100 mm x 500 mm.
- The upper platen has also a pair of rollers whose distance is adjustable.
- The distance between upper roller is 200 mm center to center, for 150 mm x 150 mm x 700 mm size beam and 133 mm for 100 mm x 100 mm x 500 mm size beam.
- Overall Dimensions: 740 X 420 X 1120 (L X W X D) mm