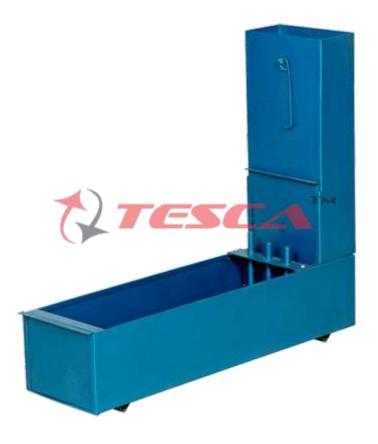

## **Applications:**

L-Box to investigate the flow rate and passing ability of SCC (Self-Compacting Concrete) in confined spaces.

## **Working principle:**

It measures the reached height of fresh SCC after passing through the specified gaps of steel bars flowing within a defined flow distance. With this reached height, the passing or blocking behavior of SCC can be estimated.

## **Details of apparatus:**

- Made of Mild Acrylic material
- Powder coated or spray painted in attractive shades

Overall Dimensions: 800 X 200 X 625 (L X W X D) mm

Note: Also available in all S.S. construction: Price on request