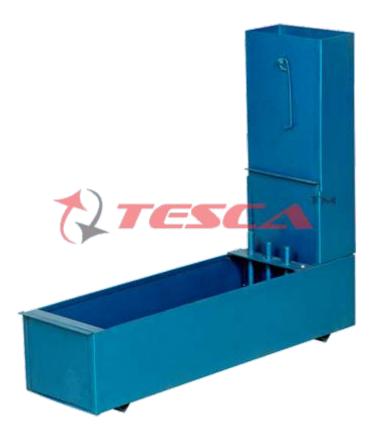

## **Applications:**

L-Box to investigate the flow rate and passing ability of SCC (Self-Compacting Concrete) in confined spaces.

## **Working principle:**

It measures the reached height of fresh SCC after passing through the specified gaps of steel bars flowing within a defined flow distance. With this reached height, the passing or blocking behavior of SCC can be estimated.

## **Details of apparatus:**

Made of Mild Acrylic material Transparent design for easy observation

Overall Dimensions: 800 X 200 X 625 (L X W X D) mm

Note: Also available in all S.S. construction: Price on request