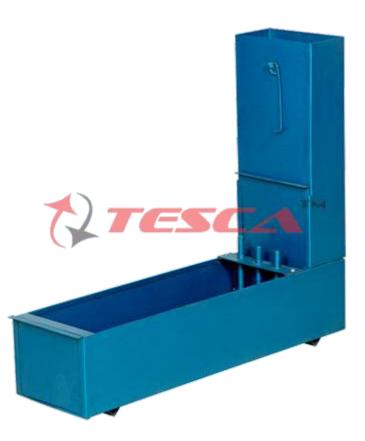

## **Applications:**

L-Box to investigate the flow rate and passing ability of SCC (Self-Compacting Concrete) in confined spaces.

## Working principle:

It measures the reached height of fresh SCC after passing through the specified gaps of steel bars flowing within a defined flow distance. With this reached height, the passing or blocking behavior of SCC can be estimated.

## **Details of apparatus:**

Made of Stainless steel. Transparent design for easy observation

Overall Dimensions: 800 X 200 X 625 (L X W X D) mm

Note: Specifications are subject to change.

C **Tesca Technologies Pvt. Ltd.** IT-2013, Ramchandrapura Industrial Area, Sitapura Extension,