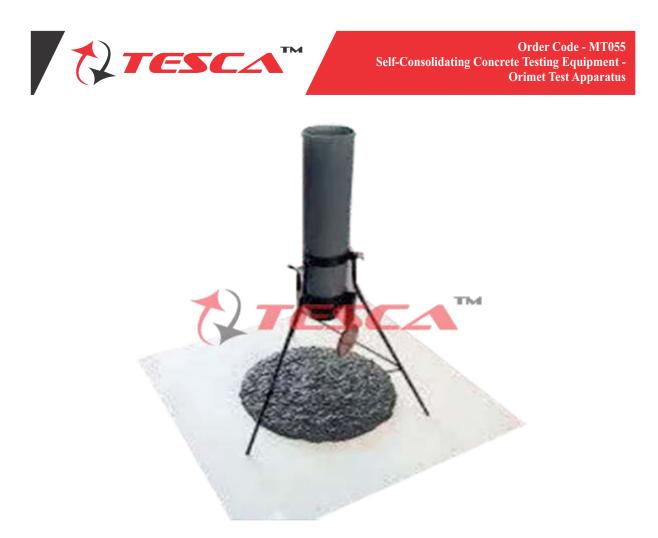

Made of steel with the tube length of 600mm and inner dia of 120mm with bottom gate fitted with orifice of 70mm dia. This orifice can be interchanged with any other size of orifice as per ther requirement of test. The tube is further fitted with extendable tripod to place stable on the ground. Complete with 2 nos. 10 12 ltrs heavy mild steel bucket for filling orimet and collecting the same. A Digital Stop Watch with 0.01 second least count also provided.