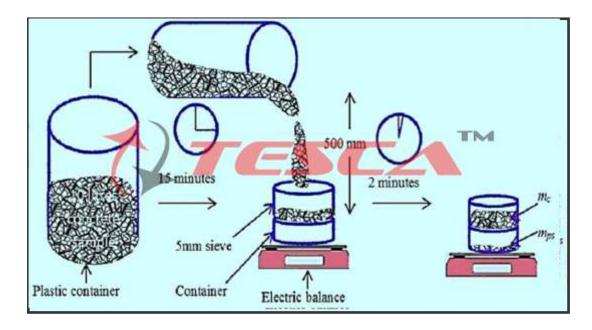

Consist of perforated plate sieve with square holes of 5 mm, frame dia 300 mm and height of about 40 mm. With Pan of the same dia and depth to retain the materials passing through the sieve. The fitting of Pan and sieve will be such that, the sieve can be removed smoothly without forcing extra material passing through sieve. The collecting bucket made of Mild steel, having ID of about 300 mm and capacity of about 10-12 ltrs. with suitable lid. The Electronic Balance will be with digital display having 10 kg capacity with 0.5 gm accuracy. The balance will have tare facility and auto zero tracking.