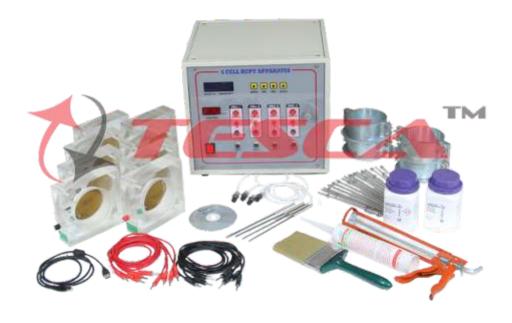

## RCPT Apparatus with DAQ System and accessories supplied:

- The instrument will have 4 line LCD display & the DAQ system.
- DC power supply 0-60 volt 8 ampere with individual voltage adjustment per channel
- Built in data acquisition system with PC interface software
- Three Cell RCPT apparatus, current of three cells& temperature with PC interface software
- Acrylic Cells Machined as per ASTM C 1202 to hold the concrete specimens
- of 100 mm diameter -6 sets
- PT 100 RTD sensor for temperature measurement 3nos
- Flexible cable 1meter long with banana connectors- Red -3nos
- Flexible cable 1meter long with banana connectors- Black -3nos
- RS232- USB port interface cable 1no
- Software CD -1no
- · Stainless Steel Bolts 12Nos
- Stainless steel washers 24nos
- · Stainless steel Nuts 24 nos
- RTV sealant -1tube
- GUN
- 100 mm ID X 50 mm height moulds 3 nos

## Acrylic cell consists of the followings:

- Brass mesh -88mm diameter 1no
- Brass plate -88mm diameter 1no
- Brass washer- 102 mm OD 88mm ID 1no
- Rubber washer102mmOD 88 mm ID 1no
- DAQ system for RCPT application & PC interface software