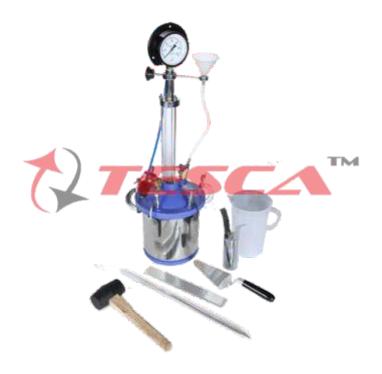

## **Equipment details:**

- The apparatus consists of a pressure tight flanged cylindrical measuring bowl of 0.005 cubic meter (5 Kg) capacity for maximum size of aggregate 38mm. The bowl is fitted with a removable flanged conical cover assembly with the help of a seal. The conical cover has an air valve and a pet cock for bleeding off the water. A transparent cylindrical stand pipe, which is graduated in air content, is fixed to the conical cover assembly.
- Pressure is applied to the specimen with the help of pressure bulb and the pressure is recorded on the pressure gauge which is mounted on the stand pipe. The whole assembly is mounted on a flat base. The instrument is supplied complete with one each of following accessories.

• Calibration cylinder with spring clamp - 01 No Trowel - 01 No Tamping rod - 01 No Straight edge - 01 No Rubber mallet and measure - 01 No

Overall Dimensions: 12 X 12 X35 in Inches (Lx W x H)

Weight : 14 (kg)