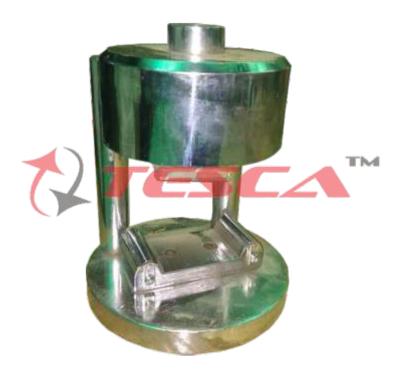

## **Details:**

- The flexural Jig is designed for testing of 40 x 40 x 160mm cement prism
- The frame is fitted with roller beaters accordance to EN 196-1.
- Robust frame fitted with an upper bearer that moves vertically supported by springs.
- One of the two lower bearer can tilt horizontally and the distance between the two bearers is 100
- Two lower bearer (supporting rollers) are of Length between 45-50 mm, having (10  $\pm$  0,5) mm
- The upper bearer also has same length between 45-50 mm, having  $(10 \pm 0.5)$  mm diameter.
- Total Height 188 mm.
- Overall Dimensions: 205 X 205 X 250 (L X W X D) mm