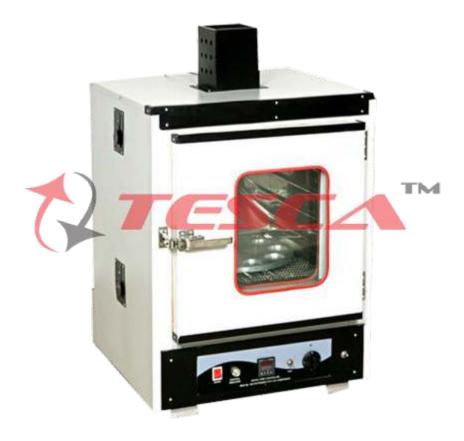

## **Model Overview:**

- The unit is heavily insulated & has a double glass built in door for view inside temperature is controlled at 163'deg C #1'deg C. by means of a calibrated PID based Digital Temperature Indicator
- Inside platform rotated by external motor from 5 to 6 R.P.M. & 2 stainless steel pans are also provided to hold cups. (supplied without cups).
- Inner chamber made of stainless steel sheet of 304 grade & outer of mild steel sheet stoving painted. To work on 230 volts, AC 50 Hz supply.

## **Product Details:**

 Power source : Electric

 Automation Type : Semi-Automatic

: 30148 Model Number

 Controller Type : Digital Temp. indicator controller

 Chamber Size : 45 x 45 x 45 Material : Aluminium Alloy