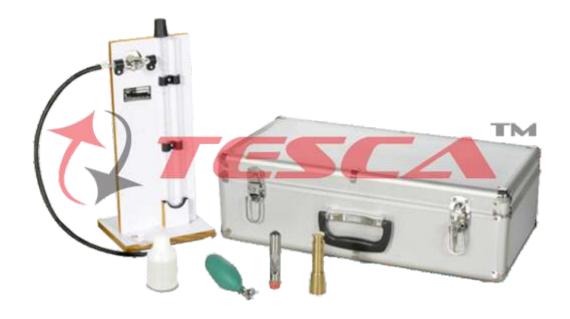

## The apparatus comprises the following parts and accessories:

- · Standard permeability cell made of brass, 12.7 mm inside diameter with one perforated metal disc and one plunger
- A U-Tube glass manometer with rubber coupling for permeability cell, mounted on a wooden stand.
- Latex rubber tubing, 30 cm long
- 100 ml Dibutylphthalate liquid
- · Suction Bulb