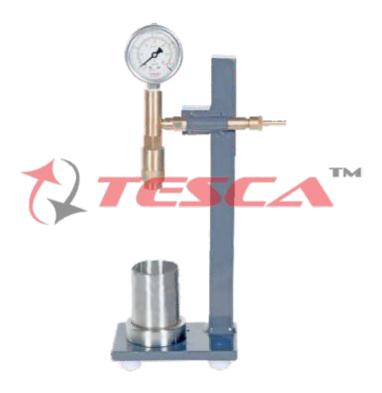

## **Applications:**

Wet Sieving Apparatus is used for determining the fineness of fly ash.

The apparatus comprises of following parts and accessories

- A special stainless steel sieve, 0.045 mm opening, No.325 stainless steel wire cloth. The frame is 2 inches (50.8 mm) diameter, and 3 inches (76.2 mm) deep from rim to cloth.
- A spray nozzle Ø 17.5 mm diameter with 17 holes, Ø 0.5 mm oriented and spaced to conform to the
- Supplied complete with a pressure gauge of Ø 80 mm diameter and fittings for connection to the water supply.