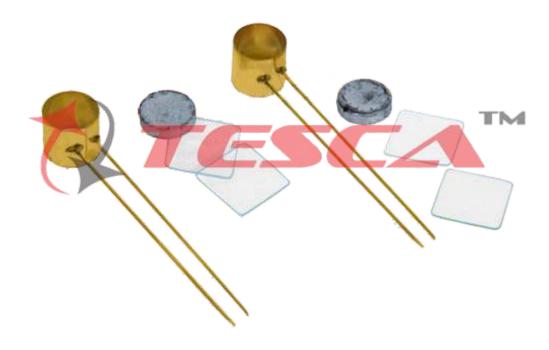

## **Details of apparatus:**

The apparatus consist of a small split cylinder of spring brass metal of 0.5 mm thickness forming a mould of 30 mm internal diameter and 30 mm high. On either side of the split, two indicators are brazed suitably with pointed ends made of 2 mm diameter brass wire in such a way that the distance of these ends to the centre of the cylinder is 165 mm.

Supplied complete with two glass plates and lead weight. Set of Six. Overall Dimensions: 330 X 230 X 50 (L X W X D) mm

Note: Specifications are subject to change.

Near Bombay Hospital, Vidhani Circle, Jaipur-302022, Rajasthan, India,