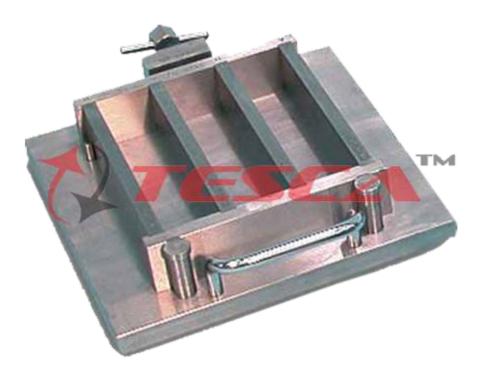

## **Applications:**

Used for the determination of linear shrinkage of cement mortar.

- Made of high quality metal (Mild Steel)
- Manufactured from special alloy steel having minimum surface hardness of HV200.
- · All surfaces are grinded and all parts are marked with an identification number for a correct
- A part-number is engraved on each mould and a Certificate of Conformity is supplied along with.
- Complete with steel inserts and fixing screws.

## **Technical specification**

 Mould Size : 40 X 40 X 160 MM • Type of Mould : Prism Mould • No of compartments : 03 compartments

• Wall thickness : 10 mm• Width of base plate :  $276 \pm 2 \text{ mm}$ 

Length of base plate: 276 ± 2 mm
Overall Dimensions: 330 X 260 X 70 (L X W X D) mm

Note: Specifications are subject to change.

Near Bombay Hospital, Vidhani Circle, Jaipur-302022, Rajasthan, India,

Tel: +91-9829132777; Email: info@tesca.in, tesca.technologies@gmail.com