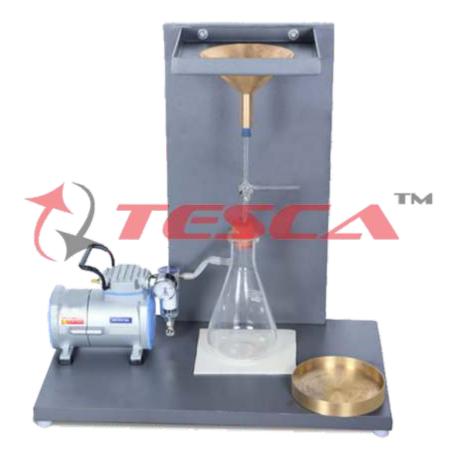

## **Details:**

Unlike older models, this unit incorporates a vacuum regulator and gauge system in place of the old mercury manometer and relief column. The complete unit consists of an aspirator pump, vacuum regulator, vacuum gauge, three-way stopcock, flask, rubber gasket, brass funnel, perforated brass dish, filter paper (Whatman no. 50, 150 mm diameter) and hardwood stand.