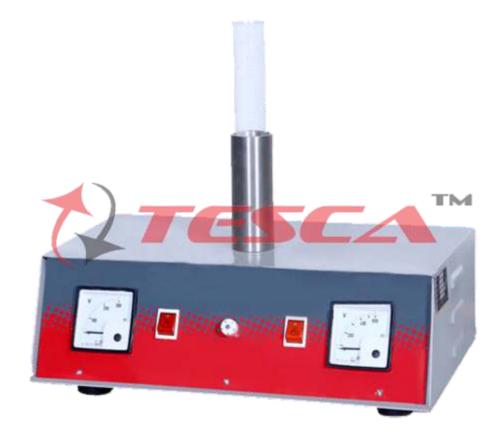

The Model is provided with double light intensity meter, as such useful where the % of SO3 is desired to be known with higher accuracy. The Model is of export quality & provided with constant voltage Transformer built in. Beside this the component used in is of the highest quality available in market.

## **Test procedure**

Very simple easy & quick. A solution of cement & HCL in fixed proportion is prepared and is to be gradually poured in photo glass tube of apparatus at the point the photo light through it disappears the reading over photo tube is taken and the % of SO3 is directly known, from calibration chart, against above reading With the help of this apparatus the % of SO3 in cement is determined in few seconds time. The operation of the apparatus is very easy and fast. Any auxiliary person can be employed. The operation of apparatus is simple & the results obtained are very accurate. The fast results given by the apparatus also facilitate frequent testing of good number of batches in less time period.