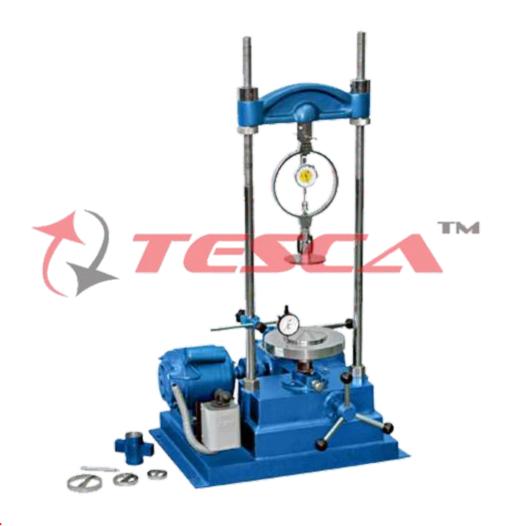

## **Details:**

· A screw operated load frame capacity 50 KN (5000 kgf) with a gear box and motor drive giving 1.25, 1.5 and 2.5mm/min, rates of strain, Suitable for operating on 230 volts, single phase AC.

: One pair of cone seating Cone seating

: Adapter for proving ring and strain dial gauge bracket. Adapter Coning tools : One pair of male/female coning tools for 38 mm dia samples

 Split Mould Size : 38 mm x 76 mm - 1 no.

: High sensitivity proving ring 250 kgf with Calibration chart Proving ring

 Dial gauge : 0.01 mm x 25 mm trave

• Overall Dimensions: 560 X 630 X 1270 (L X W X D) mm

 Weight (kg) : 128 Kg

Note: Specifications are subject to change.