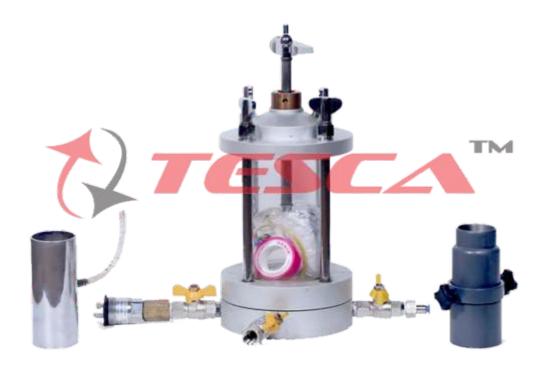

## **Details**

- Loading pad made of Perspex for 38mm Dia. for specimens.
- Pair of plain discs made of Perspex for 38mm Dia X 6mm thick.
- Pair of porous stone for 38mm Dia. X 6mm thick.
- Split sand former for 38mm Dia. Specimen.
- Sheath stretcher for 38mm Dia. Specimen.
- 3 Nos. Rubber Sheaths for 38mm Dia. Samples.
- For synthetic rubber 'O' rings for 38mm dia. Specimen.
- One Plastic drainage tube.
- Overall Dimensions: 270 X 270 X 310 (L X W X D) mm