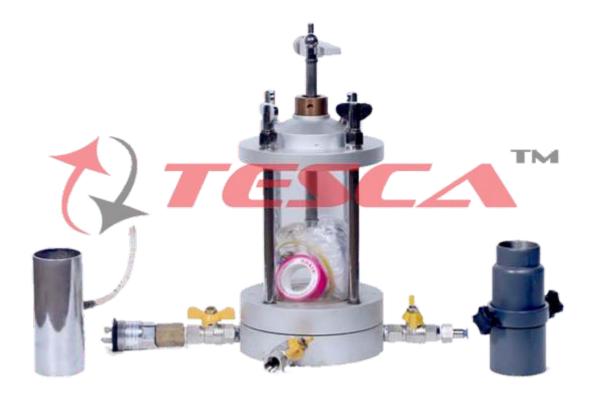

## **Details**

- Loading pad made of perspex for 50mm dia for specimens.
- Pair of plain discs made of perspex for 50mm dia X 6mm thick.
- Pair of porous stone for 50mm dia X 6mm thick.
- Split sand former for 50mm dia specimen.
- Sheath stretcher for 50mm dia specimen.
- One dozen rubber sheaths for 50mm dia samples.
- For synthetic rubber 'O' rings for 50mm dia specimen.
- One Plastic drainage tube.
- Overall Dimensions: 240 X 240 X 340 (L X W X D) mm