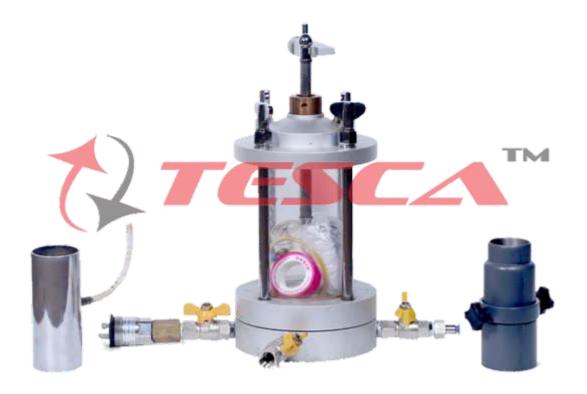

## **Details**

- Loading pad made of Perspex for 38mm & 50mm Dia. Specimens.
- Pair of plain discs made of Perspex for 38mm & 50mm Dia. X 6mm thick.
- Pair of porous stone 38mm & 50mm Dia. X 6mm thick.
- Split sand former for 38mm & 50mm Dia. Specimen.
- Sheath stretcher for 38mm & 50mm Dia. Specimen.
- One dozen rubber sheaths for 38mm & 50mm Dia. Samples.
- For synthetic rubber 'O' rings for 38mm & 50mm Dia. Specimen.
- One Plastic drainage tube.
- Overall Dimensions: 270 X 270 X 310 (L X W X D) mm