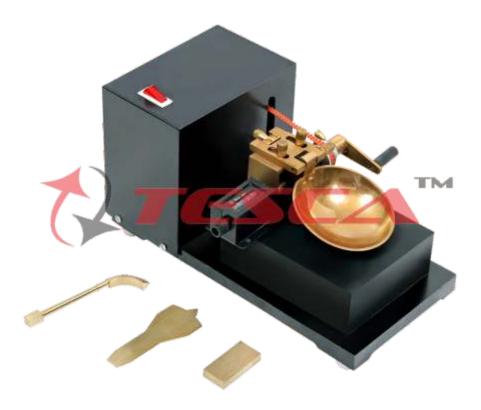

## **Construction Details:**

- Will consists of a brass cup held on an adjustable bracket.
- The bowl can be adjusted for a fall, raised & dropped on a rubber of standard hardness by cam
- Complete with one casagrande-grooving tool, one ASTM grooving tools and a height gauge block.
- Hand operated Supplied with counter.
- Overall Dimensions: 8 x 8 x 6 in Inches (L x W x H)
- Weight (kg): 2.700