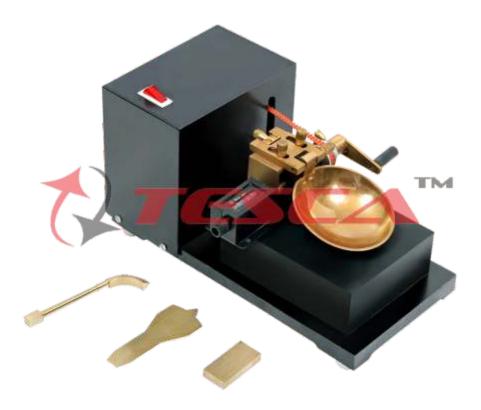

## **Construction Details**

- Will consists of a brass cup held on an adjustable bracket.
- The bowl can be adjusted for a fall raised & dropped on a rubber of standard hardness by cam
- Complete with one casagrande-grooving tool, one ASTM grooving tools and a height gauge block.
- · Supplied With counter.
- Instrument is fitted with a motor geared down to give approximately 120 rpm.
- Suitable for operation on 230 Volts, single phase, 50 cycles, A.C supply.
- Overall Dimensions: 350 x 200 x 70 mm