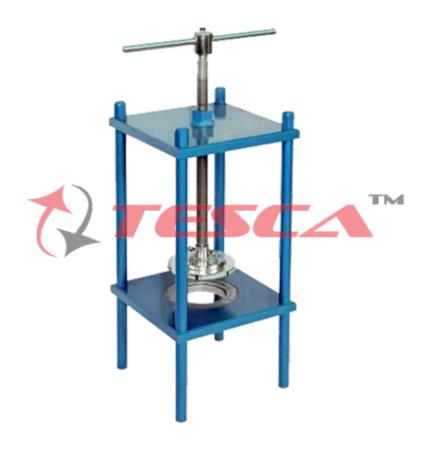

## **Applications:**

The extractor is made of mild steel and is screw type vertically operated to extract 4" dia and 6" dia marsal mould sample.

## The apparatus shall consist of the following parts and accessories:

- Base plate of size 300mm x 300mm with a 152.4 mm dia hole at centre.
- Base plate shall have four legs of 25mm dia and 275 mm height.
- Top plate with a screw hole of 25 mm dia at centre.
- Two side rods of 25mm dia and 500 mm long.
- A screw rod of 25mm dia and 650 mm long.
- Handle of 25mm dia and 300mm long.
- 99 mm dia. plunger attached at the bottom of a screw rod.
- Weight: 45 Kg Approx.
- Overall Dimensions: 12 x 12 x 32 in Inches (L x W x H)