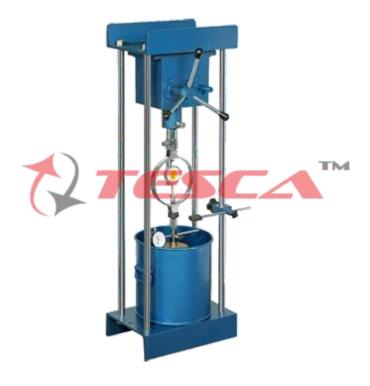

## **Details**

- One loading unit hand operated 5000 kg capacity with two rates of travel
- One Gun metal mould, 100mm dia x 127.3 cm height X 1000 cc volume with base plate & collar
- One perforated swell plate 100mm dia X 16mm thick
- One spacer 100mm dia X 12.7mm thick
- Two porous stone of 100mm dia X 12.7mm thick
- One load transfer bar
- One steel ball & one soaking tank, 250mm dia x 210mm high
- Dial gauge 0.01mm X 25mm travel
- Proving ring of 2.5 KN capacity with calibration chart and carrying case.