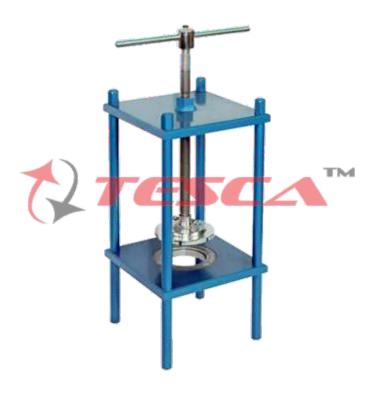

## **Applications:**

The extractor is made of mild steel and is screw type vertically operated to extract 4" dia and 6" dia marsal mould sample.

## The apparatus shall consist of the following parts and accessories:

- Base plate of size 300mm x 300mm with a 152.4 mm dia hole at centre.
- Base plate shall have four legs of 25mm dia and 275 mm height.
- Top plate with a screw hole of 25 mm dia at centre.
- Two side rods of 25mm dia and 500 mm long.
- A screw rod of 25mm dia and 650 mm long.
- Handle of 25mm dia and 300mm long.
- 99 mm dia. plunger attached at the bottom of a screw rod.
- Overall Dimensions: 12 x 12 x 32 in Inches (L x W x H)
- Weight (in Kg) : 45 Kg Approx.