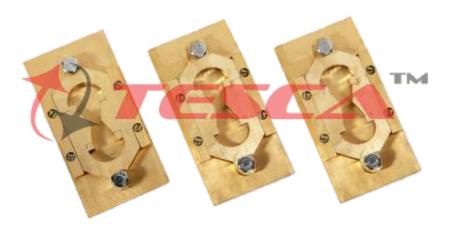

## **Construction Details:**

Made of brass/Gunmetal with the shape, dimensions and tolerances as shown in fig.1 of IS: 1208-1978. The ends b & b' are known as clips, and the parts a & a`as sides of the mould. The dimension of the mould will be such that when properly assembled, it will form a briquette specimen having the following dimensions.

• Section C half way between clips)

 Total Length : 75 +/- 0.5mm • Distance between clips : 30 +/- 0.3mm • Width of mouth of clips : 20 +/- 0.2mm • Width of minimum cross: 10 +/- 0.1mm • Thickness Arrangement: 10 +/- 0.1m